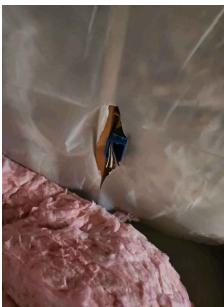

The fireplace did not respond to normal controls. Further evaluation or demonstration is recommended.

15.13.1 - Interior: Outlets, Electrical EXPOSED WIRING

Repair - Replace - Not V

The wiring is exposed and outside a conduit. This is important to help prevent damage. Recommend repair.

Location Basement