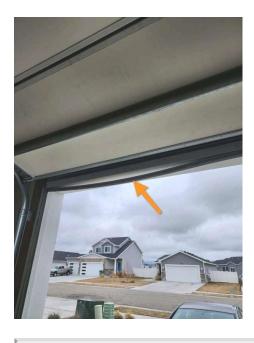

The sliding glass door handle doesn't lock. Recommend repair.

Location Rear

5.3.1 - Garage(s): Garage Door & Hardware SEAL LOOSE

The garage door seal is slightly loose. Recommend securing.