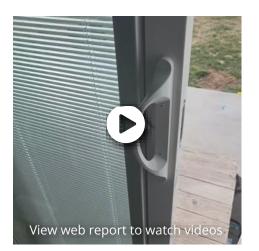

## 3.5.2 - Exterior: Exterior Siding Notes EXTERIOR VENTS NEED REPAIR

Repair - Replace - Not Working

The vent is missing or damaged and is in need of repair or replacement.

3.9.2 - Exterior: Exterior Doors SLIDING DOOR DOES NOT LOCK

The sliding glass door handle doesn't lock. Recommend repair.

Location Rear

5.3.1 - Garage(s): Garage Door & Hardware SEAL LOOSE

The garage door seal is slightly loose. Recommend securing.