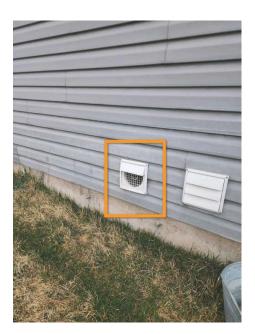

## 3.5.2 - Exterior: Exterior Siding Notes EXTERIOR VENTS NEED REPAIR

Repair - Replace - Not Working

The vent is missing or damaged and is in need of repair or replacement.

3.9.2 - Exterior: Exterior Doors SLIDING DOOR DOES NOT LOCK