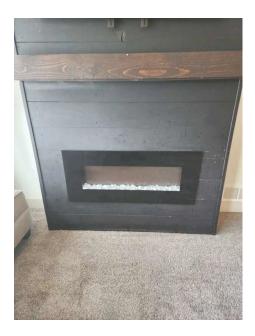

## 5.7.1 - Garage(s): Garage Side Door HARDWARE NEEDS WORK

Repair - Replace - Not Working

The side door hardware (deadbolt/latch) to the garage is not working properly. Recommend repair.

15.9.1 - Interior: Fireplace DID NOT WORK

The fireplace did not respond to normal controls. Further evaluation or demonstration is recommended.

15.13.1 - Interior: Outlets, Electrical EXPOSED WIRING

Repair - Replace - Not V

The wiring is exposed and outside a conduit. This is important to help prevent damage. Recommend repair.