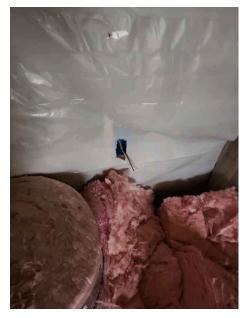

The fireplace did not respond to normal controls. Further evaluation or demonstration is recommended.

15.13.1 - Interior: Outlets, Electrical EXPOSED WIRING

Repair - Replace - Not V

The wiring is exposed and outside a conduit. This is important to help prevent damage. Recommend repair.

Location Basement