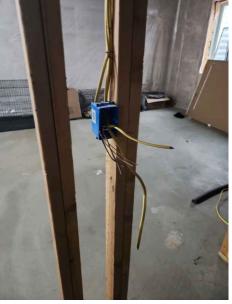

The fireplace did not respond to normal controls. Further evaluation or demonstration is recommended.

15.13.1 - Interior: Outlets, Electrical EXPOSED WIRING

Repair - Replace - Not V

The wiring is exposed and outside a conduit. This is important to help prevent damage. Recommend repair.

Location Basement