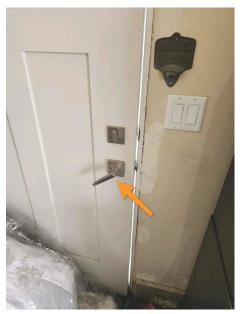

## 5.7.1 - Garage(s): Garage Side Door HARDWARE NEEDS WORK

Repair - Replace - Not Working

The side door hardware (deadbolt/latch) to the garage is not working properly. Recommend repair.

15.9.1 - Interior: Fireplace DID NOT WORK