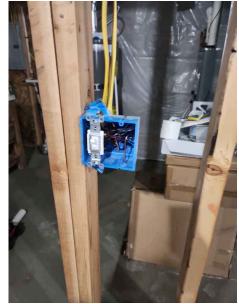

The fireplace did not respond to normal controls. Further evaluation or demonstration is recommended.

15.13.1 - Interior: Outlets, Electrical EXPOSED WIRING

Repair - Replace - Not V

The wiring is exposed and outside a conduit. This is important to help prevent damage. Recommend repair.

Location Basement