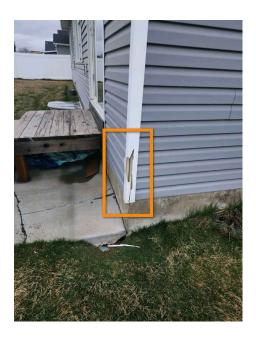

Location Rear

F

3.5.1 - Exterior: Exterior Siding Notes

e Repair - Replace - Not Working

One or more sections of siding were damaged or deteriorated. Recommend repairs.

Location Rear