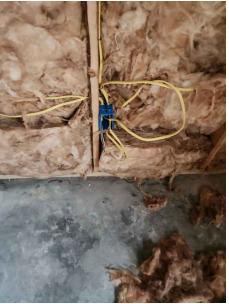

The fireplace did not respond to normal controls. Further evaluation or demonstration is recommended.

15.13.1 - Interior: Outlets, Electrical EXPOSED WIRING

Repair - Replace - Not V

The wiring is exposed and outside a conduit. This is important to help prevent damage. Recommend repair.

Location Basement